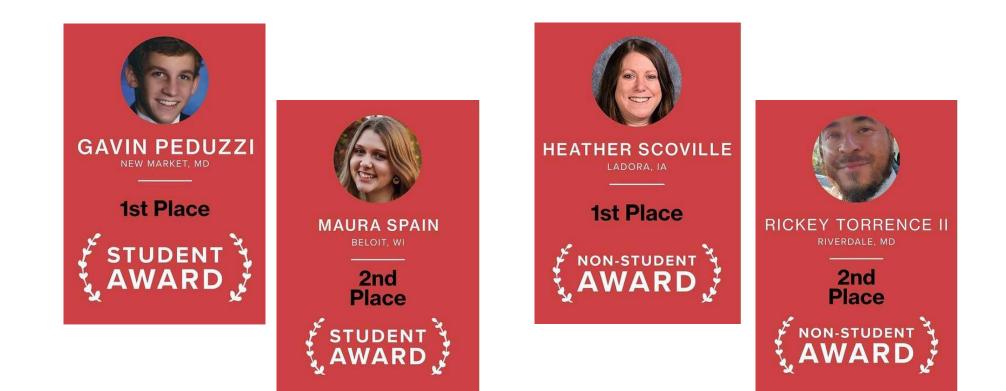

## **Scholarship Results** (since 2017)

| Year | Number<br>Student<br>Applicants | Student<br>First<br>Place | City<br>and<br>State | Award<br>Amount | Student<br>Second<br>Place | City<br>and<br>State | Award<br>Amount | Number<br>Non-Student<br>Applicants | Non-Student<br>First<br>Place | City<br>and<br>State | Award<br>Amount | Non-student<br>Second<br>Place | City<br>and<br>State | Award<br>Amount |
|------|---------------------------------|---------------------------|----------------------|-----------------|----------------------------|----------------------|-----------------|-------------------------------------|-------------------------------|----------------------|-----------------|--------------------------------|----------------------|-----------------|
| 2017 | 41                              | Eimhear<br>Davis          |                      | \$2,500         | x                          |                      |                 | 4                                   | Sally<br>Mitchell             |                      | \$500           | x                              |                      |                 |
| 2018 | 70                              | Tessa<br>Stapp            |                      | \$2,500         | x                          |                      |                 | 6                                   | Joan<br>Christen              |                      | \$500           | x                              |                      |                 |
| 2019 | 450                             | Genevieve<br>Grade        |                      | \$2,500         | x                          |                      |                 | 9                                   | Jonathan<br>Benskin           |                      | \$500           | x                              |                      |                 |
|      |                                 | Abigail                   |                      |                 | Manu                       |                      |                 |                                     | Michelle                      |                      | -               | Jonathan                       |                      | _               |
| 2020 | 400+                            | So                        | New                  | \$2,500         | Onteeru                    |                      | \$500           | 20                                  | Spigner                       |                      | \$500           | Benskin                        |                      | \$200           |
| 2021 | 1091                            | Gavin<br>Peduzzi          | Market<br>MD         | \$2,500         | Maura<br>Spain             | Beloit<br>WI         | \$1,000         | 39                                  | Heather<br>Scoville           | Ladora<br>IA         | \$500           | Rickey<br>Torrence II          | Riverdale<br>MD      | \$250           |
| 2022 | 491                             |                           |                      | \$2,500         |                            |                      | \$1,000         | 30                                  |                               |                      | \$500           |                                |                      | \$250           |

### **Award Recipients**