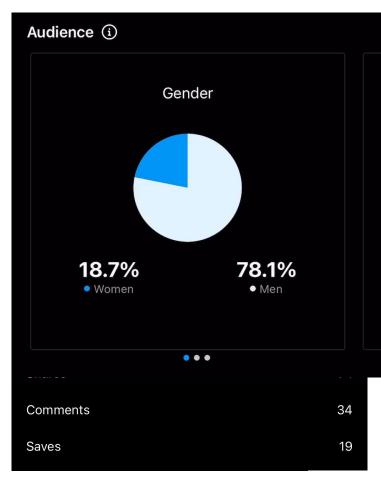

### **NON-BOOSTED POST**

| Reach (i)            |       |                |
|----------------------|-------|----------------|
| 5,345                |       |                |
| People Reached       |       |                |
|                      |       |                |
| Impressions          | 6,544 |                |
| From Other           | 4,217 | 4              |
| From Home            | 1,790 | 4              |
| From Explore         | 422   |                |
| From Profile         | 109   | leted on<br>ऽ. |
|                      |       |                |
| Content Interactions | 54    |                |
| Comments             | 21    |                |
| Likes                | 20    | 5,345          |
| Shares               | 9     | 54             |
| Saves                | 4     | 108            |