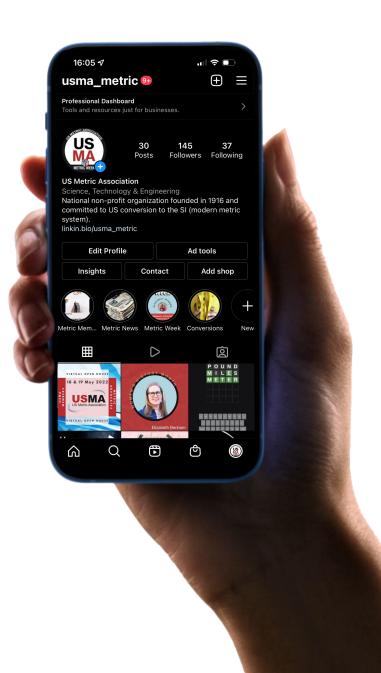

# CURRENT SOCIAL PLATFORMS

**INSTAGRAM** @usma\_metric

**TWITTER** @usma\_metric

**FACEBOOK** @usma.metric

**REDDIT** @usma\_metric