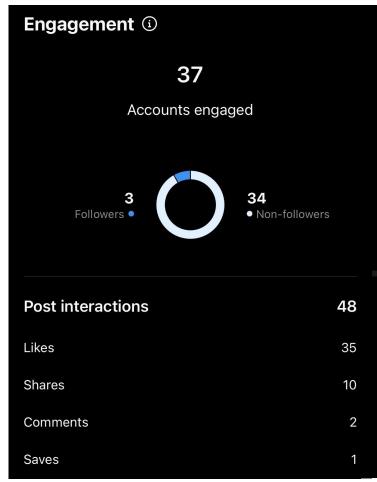

### **NON-BOOSTED POST**

| Reach (i)            |       |                |
|----------------------|-------|----------------|
| 5,345                |       |                |
| People Reached       |       |                |
|                      |       |                |
| Impressions          | 6,544 |                |
| From Other           | 4,217 | 4              |
| From Home            | 1,790 | 4              |
| From Explore         | 422   |                |
| From Profile         | 109   | leted on<br>ऽ. |
|                      |       |                |
| Content Interactions | 54    |                |
| Comments             | 21    |                |
| Likes                | 20    | 5,345          |
| Shares               | 9     | 54             |
| Saves                | 4     | 108            |