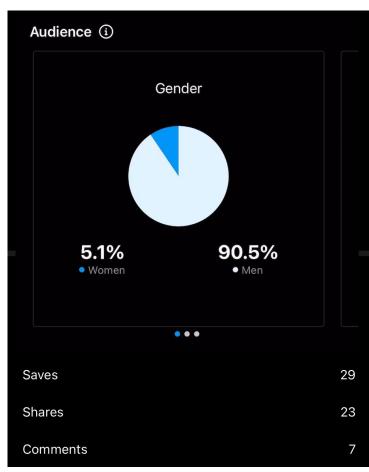

nted by the Social Media Team** 

BRYCE SCHUEBERT bryce.schuebert@usma.org

BRIAN FLEMING brian.fleming@usma.org





# CURRENT SOCIAL PLATFORMS



**INSTAGRAM** @usma\_metric



**TWITTER** @usma\_metric



**FACEBOOK** @usma.metric



**REDDIT** @usma\_metric



# April 2021- April 2022 SOCIAL GROWTH



follows

• Current: 25 post Karma & 4 followers



# 

## PROS

- Wide target range of active users, especially younger audiences
- Collaboration with other accounts
- Posts, stories, and reels
- Many ad options to target specific audiences
- Ability to in-app purchase (future direction)

- Difficult, if not impossible, verification process
- Algorithm-based







## **AD-BOOSTED POSTS (\$25)**





US Metric Associatio



# **AD-BOOSTED POSTS (\$105)**







# AD-BOOSTED POSTS (\$25)





US Metric Association



### **NON-BOOSTED POST**

| Reach (i)            |       |                |
|----------------------|-------|----------------|
| 5,345                |       |                |
| People Reached       |       |                |
|                      |       |                |
| Impressions          | 6,544 |                |
| From Other           | 4,217 | 4              |
| From Home            | 1,790 | 4              |
| From Explore         | 422   |                |
| From Profile         | 109   | leted on<br>ऽ. |
|                      |       |                |
| Content Interactions | 54    |                |
| Comments             | 21    |                |
| Likes                | 20    | 5,345          |
| Shares               | 9     | 54