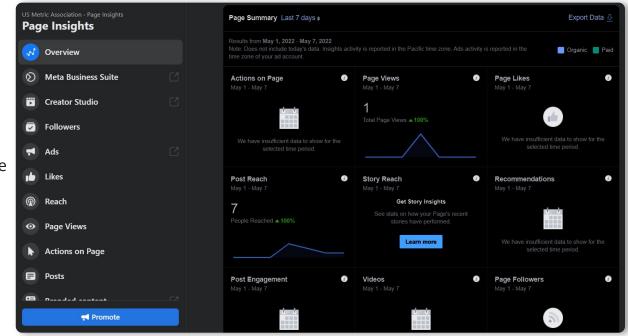

# **FACEBOOK**

## PROS

- Create events (free or paid)
- Events can be ad-boosted
- In-depth analytics
- Ad targeting
- Instagram integration
- Wide age range, still popular amongst older audience

- 175 members are still using old account
- Not currently an active spot for discussion