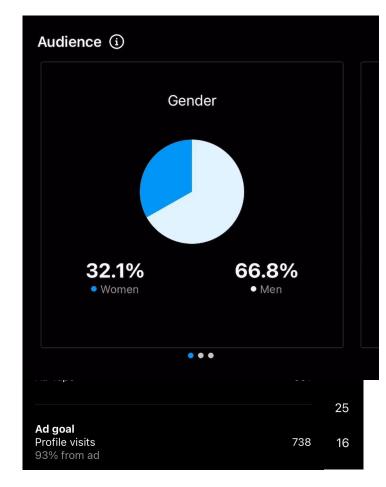

TE OF USMA SOCIAL MEDIA.

**Presented by the Social Media Team** 

BRYCE SCHUEBERT bryce.schuebert@usma.org

BRIAN FLEMING brian.fleming@usma.org





# CURRENT SOCIAL PLATFORMS



**INSTAGRAM** @usma\_metric



**TWITTER** @usma\_metric



**FACEBOOK** @usma.metric



**REDDIT** @usma\_metric



# April 2021- April 2022 SOCIAL GROWTH



follows

• Current: 25 post Karma & 4 followers



# 

## PROS

- Wide target range of active users, especially younger audiences
- Collaboration with other accounts
- Posts, stories, and reels
- Many ad options to target specific audiences
- Ability to in-app purchase (future direction)

- Difficult, if not impossible, verification process
- Algorithm-based







## **AD-BOOSTED POSTS (\$25)**





US Metric Associatio



# **AD-BOOSTED POSTS (\$105)**







# AD-BOOSTED POSTS (\$25)





US Metric Association



### **NON-BOOSTED POST**

| Reach (i)            |       |                |
|----------------------|-------|----------------|
| 5,345                |       |                |
| People Reached       |       |                |
|                      |       |                |
| Impressions          | 6,544 |                |
| From Other           | 4,217 | 4              |
| From Home            | 1,790 | 4              |
| From Explore         | 422   |                |
| From Profile         | 109   | leted on<br>ऽ. |
|                      |       |                |
| Content Interactions | 54    |                |
| Comments             | 21    |                |
| Likes                | 20    | 5,345          |
| Shares