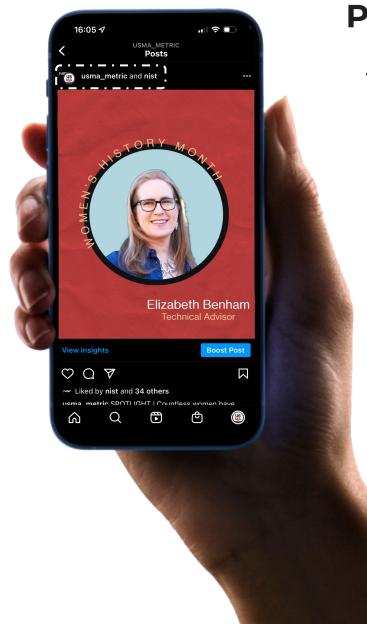

|
|----------------------|-------|----------------|
| 5,345                |       |                |
| People Reached       |       |                |
|                      |       |                |
| Impressions          | 6,544 |                |
| From Other           | 4,217 | 4              |
| From Home            | 1,790 | 4              |
| From Explore         | 422   |                |
| From Profile         | 109   | leted on<br>ऽ. |
|                      |       |                |
| Content Interactions | 54    |                |
| Comments             | 21    |                |
| Likes                | 20    | 5,345          |
| Shares               | 9     | 54             |
| Saves                | 4     | 108            |





### **COLLABORATIVE POST**





Posts





## PROS

- Text-based threads, allowing for conversations
- Retweets and responses
- In-depth analytics
- Ad options
- Instagram integration
- Many media outlets, corporate entities, and well-known individuals are active

- Word limit
- Limited audience reach, especially younger audience
- No trends to capitalize on





#### Your Tweets earned 7.5K impressions over this 91 day period

#### Engagements Showing 91 days with daily frequency



### Your Tweets earned 15.1K impressions over this 91 day period

#### Engagements Showing 91 days with daily frequency

|                         |